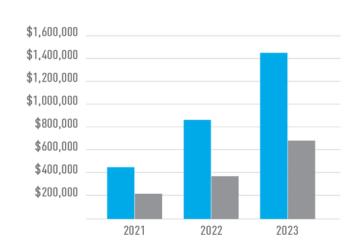

ROPICAL MIST CITRUS BLONDE ALE | 5.1% ABV





RAIN

**PURE WEST** 

DIAMOND DUST MURKY IPA | 6.7% ABV WEST COAST IPA | 6.3% ABV







beer for good



**PUREBREWING.ORG** 

## **SPECIALTIES**



**COASTAL TIES** Murky IPA

SPECIALTY MURKY SINGLE & DOUBLE IPAs

OTHER SPECIALTIES

SEASONALS



**WE ARE** THE MIRAGE Murky DIPA



LIQUID ALLUSION Murky IPA



**HOME FOR** THE HOLIHAZE Murky DIPA



TROPICAL TRINITY Murky IPA



**AVAILABLE IN 16-0Z CANS, 1/6 & 1/2 BBL** 

**CATCH & RELEASE** Murky DIPA



SUNRISE SET Murky IPA



**DOUBLE PURE WEST** WC DIPA



THE SERPENT'S HEAD WC IPA



**COOL RIVER** Cold IPA



BONSAI -**BLACK PINE** WC DIPA



**RED ROCK RIDGE** Amber Ale

## **ANNUAL BBLs BREWED**

Double-digit growth YoY



## **ON/OFF-PREMISE GROWTH**

+200% growth, continuing YoY



#### TASTING ROOM GROWTH

Average of 250K+ patrons/year



# **SALES PER POD IN SAN DIEGO (IRI DATA)**

52 WEEKS 12th in sales per POD (\$15,918 annually/POD)

**4 WEEKS** 10th in sales per POD, only surpassed by 40k+ BBL breweries

(Russian River, Stone, Sierra Nevada, Pizza Port, New Belgium, Ballast, Coronado, Firestone)

#### **GIVING BACK**

To date, we have donated over \$450,000 to environmental non-profits









beer for good