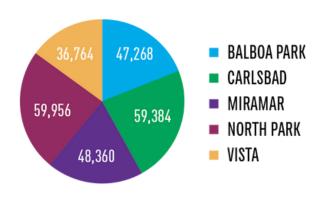

WEST** 

DIAMOND DUST MURKY IPA | 6.7% ABV WEST COAST IPA | 6.3% ABV







beer for good



**PUREBREWING.ORG** 

## **SPECIALTIES**



**COASTAL TIES** Murky IPA

SPECIALTY MURKY SINGLE & DOUBLE IPAs

OTHER SPECIALTIES

SEASONALS



**WE ARE** THE MIRAGE Murky DIPA



LIQUID ALLUSION Murky IPA



**HOME FOR** THE HOLIHAZE Murky DIPA



TROPICAL TRINITY Murky IPA



**AVAILABLE IN 16-0Z CANS, 1/6 & 1/2 BBL** 

**CATCH & RELEASE** Murky DIPA



SUNRISE SET Murky IPA



**DOUBLE PURE WEST** WC DIPA



THE SERPENT'S HEAD WC IPA



**COOL RIVER** Cold IPA



BONSAI -**BLACK PINE** WC DIPA



**RED ROCK RIDGE** Amber Ale

## **ANNUAL BBLs BREWED**

Double-digit growth YoY



## **ON/OFF-PREMISE GROWTH**

+200% growth, continuing YoY



#### TASTING ROOM GROWTH

Average of 250K+ patrons/year



# **SALES PER POD IN SAN DIEGO (IRI DATA)**

52 WEEKS 12th in sales per POD (\$15,918 annually/POD)

**4 WEEKS** 10th in sales per POD, only surpassed by 40k+ BBL breweries

(Russian River, Stone, Sierra Nevada, Pizza Port, New Belgium, Ballast, Coronado, Firestone)

#### **GIVING BACK**

To date, we have donated over \$450,000 to environmental non-profits









beer for good